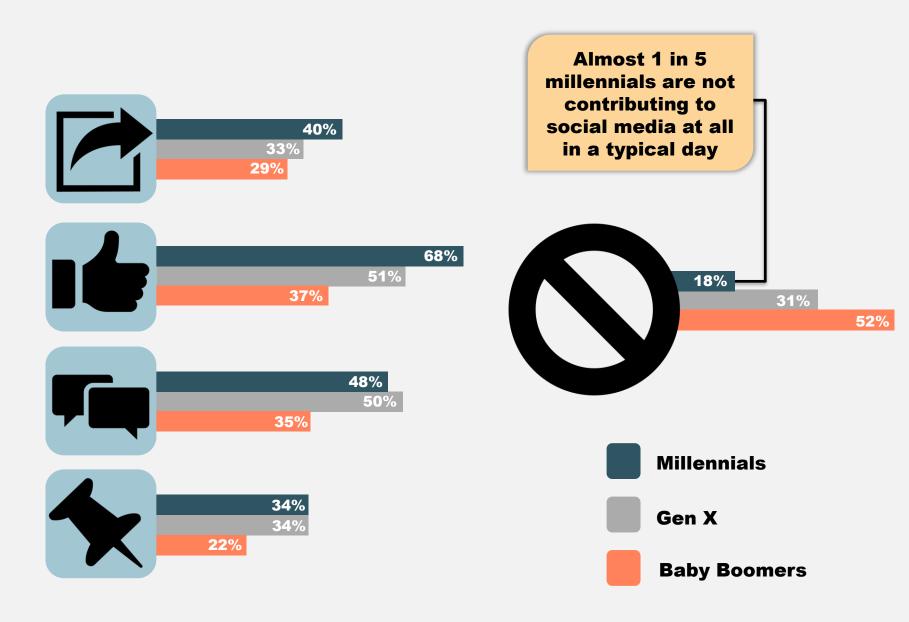

## **Contributing to Social Media**

#### **Daily Actions**

#### **Average Actions Taken Per Day**

## Contributing to Social Media