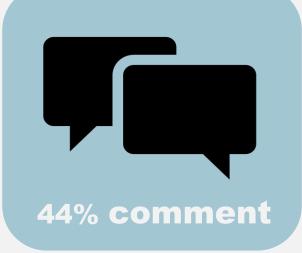

#### **Daily Actions**

#### **Average Actions Taken Per Day**

## Contributing to Social Media