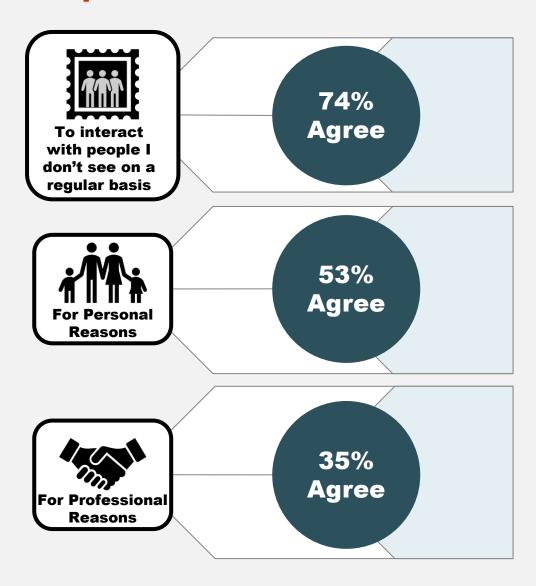

## **Reasons for Using Social Media**

#### It is important that I use social media...

## **Reasons for Using Social Media**

I use social media to keep up on what's happening around the Baltimore area.