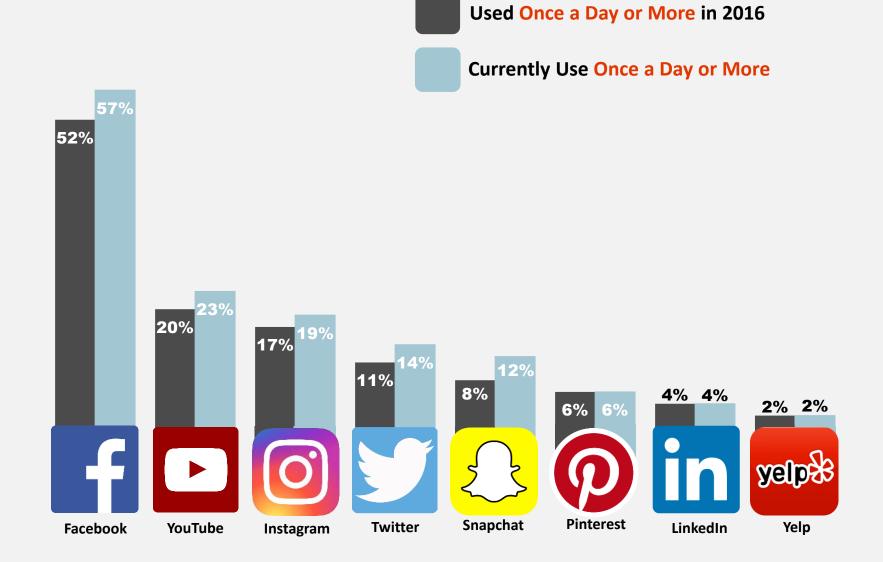

Presented by



Mid-Atlantic Marketing Summit September 15, 2017 Baltimore, MD



WBA's MarkeTrak® Study established in 1989

**Omnibus survey of households in the Baltimore Metro Area** 





## **Background**









## Time Spent on Social Media



#### **Compared to one year ago**





## Time Spent on Social Media





#### **Average Time Spent on Social Media by Gender**













#### **% Using Site Once A Day or More**





#### **% Using Site Once a Day or More**





## **Contributing to Social Media**

#### **Daily Actions**











## **Contributing to Social Media**

#### **Average Actions Taken Per Day**





## Contributing to Social Media





## **Reasons for Using Social Media**

#### It is important that I use social media...





## **Reasons for Using Social Media**

I use social media to keep up on what's happening around the Baltimore area.





#### **News and Social Media**





## **Profiles: Overview**





# **Profiles: Demographics**

|                                    | Rubberneckers                | Carpoolers                   | Navigators | Non-users   |
|------------------------------------|------------------------------|--------