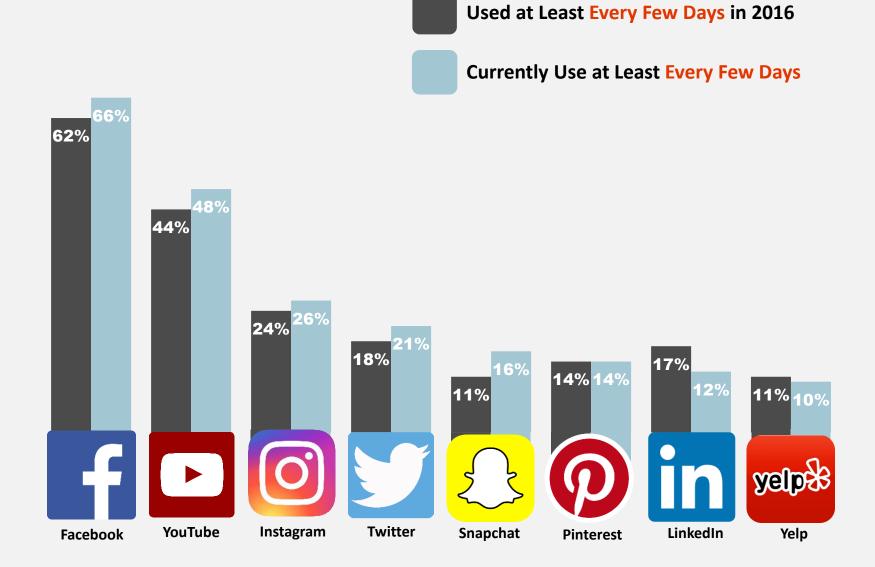

Presented by



Mid-Atlantic Marketing Summit September 15, 2017 Baltimore, MD



WBA's MarkeTrak® Study established in 1989

**Omnibus survey of households in the Baltimore Metro Area** 





## **Background**









## Time Spent on Social Media



#### **Compared to one year ago**





## Time Spent on Social Media





#### **Average Time Spent on Social Media by Gender**













#### **% Using Site Once A Day or More**





#### **% Using Site Once a Day or More**





## **Contributing to Social Media**

#### **Daily Actions**











## **Contributing to Social Media**

#### **Average Actions Taken Per Day**





## Contributing to Social Media





## **Reasons for Using Social Media**

#### It is important that I use social media...





## **Reasons for Using Social Media**

I use social media to keep up on what's happening around the Baltimore area.





#### **News and Social Media**





## **Profiles: Overview**





# **Profiles: Demographics**

|                                    | Rubberneckers                | Carpoolers                   | Navigators | Non-users   |
|------------------------------------|------------------------------|----