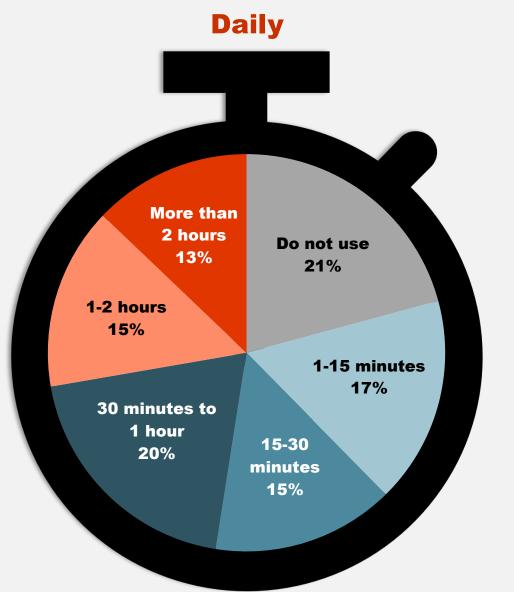

Presented by



Mid-Atlantic Marketing Summit September 15, 2017 Baltimore, MD



WBA's MarkeTrak® Study established in 1989

**Omnibus survey of households in the Baltimore Metro Area** 





## **Background**









## Time Spent on Social Media



#### **Compared to one year ago**





## Time Spent on Social Media





#### **Average Time Spent on Social Media by Gender**













#### **% Using Site Once A Day or More**





#### **% Using Site Once a Day or More**





## **Contributing to Social Media**

#### **Daily Actions**











## **Contributing to Social Media**

#### **Average Actions Taken Per Day**





## Contributing to Social Media





## **Reasons for Using Social Media**

#### It is important that I use social media...





## **Reasons for Using Social Media**

I use social media to keep up on what's happening around the Baltimore area.





#### **News and Social Media**





## **Profiles: Overview**





# **Profiles: Demographics**

|                                    | Rubberneckers