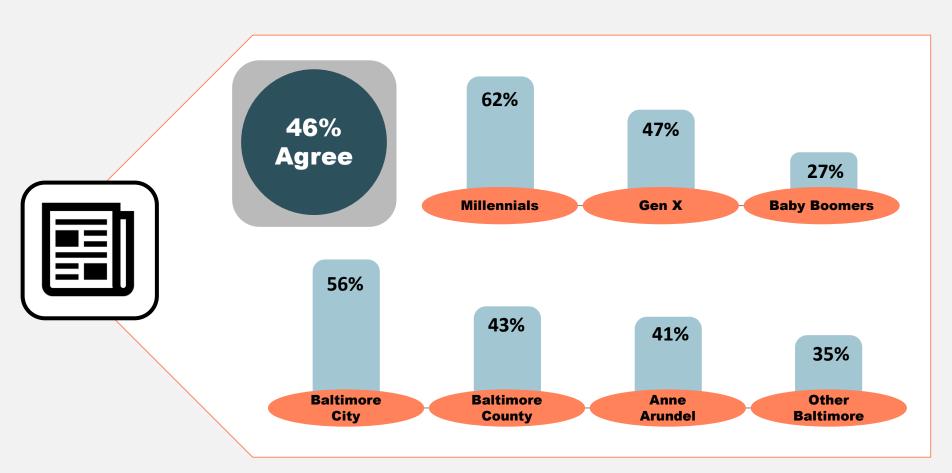

A's MarkeTrak® Study established in 1989

**Omnibus survey of households in the Baltimore Metro Area** 





## **Background**









## Time Spent on Social Media



#### **Compared to one year ago**





## Time Spent on Social Media





#### **Average Time Spent on Social Media by Gender**













#### **% Using Site Once A Day or More**





#### **% Using Site Once a Day or More**





## **Contributing to Social Media**

#### **Daily Actions**











## **Contributing to Social Media**

#### **Average Actions Taken Per Day**





## Contributing to Social Media





## **Reasons for Using Social Media**

#### It is important that I use social media...





## **Reasons for Using Social Media**

I use social media to keep up on what's happening around the Baltimore area.





#### **News and Social Media**





## **Profiles: Overview**





# **Profiles: Demographics**

|                                    | Rubberneckers                | Carpoolers                   | Navigators | Non-users   |
|------------------------------------|------------------------------|------------------------------|------------|-------------|
| Average Age                        | 53 years                     | 43 years                     | 42 years   | 59 years    |
| Gender 🛉                           |                              |                              |            |             |
| College Degree                     | 62%                          | 71%                          | 55%        | 45%         |
| Children in HH<br>Age 12 and under | 13%