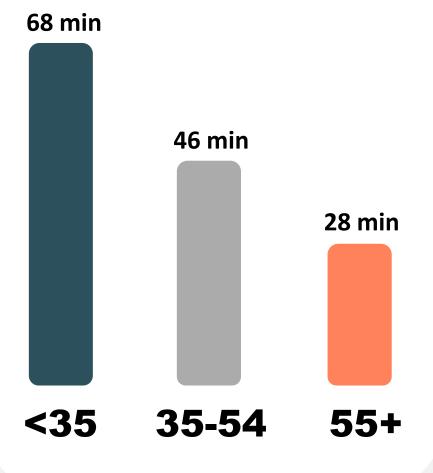

Presented by



Mid-Atlantic Marketing Summit September 15, 2017 Baltimore, MD



WBA's MarkeTrak® Study established in 1989

**Omnibus survey of households in the Baltimore Metro Area** 





## **Background**









## Time Spent on Social Media



#### **Compared to one year ago**





## Time Spent on Social Media





#### **Average Time Spent on Social Media by Gender**













#### **% Using Site Once A Day or More**





#### **% Using Site Once a Day or More**





## **Contributing to Social Media**

#### **Daily Actions**











## **Contributing to Social Media**

#### **Average Actions Taken Per Day**





## Contributing to Social Media





## **Reasons for Using Social Media**

#### It is important that I use social media...





## **Reasons for Using Social Media**

I use social media to keep up on what's happening around the Baltimore area.





#### **News and Social Media**





## **Profiles: Overview**





# **Profiles: Demographics**

|                                    | Rubberneckers                | Carpoolers                   | Navigators | Non-users   |
|-----------