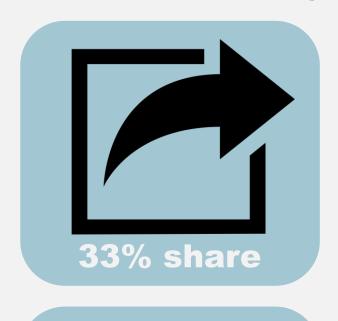

#### **Daily Actions**

#### **Average Actions Taken Per Day**

## Contributing to Social Media