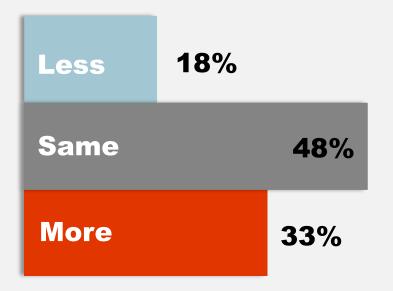

Presented by



Mid-Atlantic Marketing Summit September 15, 2017 Baltimore, MD



WBA's MarkeTrak® Study established in 1989

**Omnibus survey of households in the Baltimore Metro Area** 





## **Background**









## Time Spent on Social Media



#### **Compared to one year ago**





## Time Spent on Social Media





#### **Average Time Spent on Social Media by Gender**













#### **% Using Site Once A Day or More**





#### **% Using Site Once a Day or More**





## **Contributing to Social Media**

#### **Daily Actions**











## **Contributing to Social Media**

#### **Average Actions Taken Per Day**





## Contributing to Social Media





## **Reasons for Using Social Media**

#### It is important that I use social media...





## **Reasons for Using Social Media**

I use social media to keep up on what's happening around the Baltimore area.





#### **News and Social Media**





## **Profiles: Overview**





# **Profiles: Demographics**

|                                    | Rubberneckers                | Carpoolers                   | Na