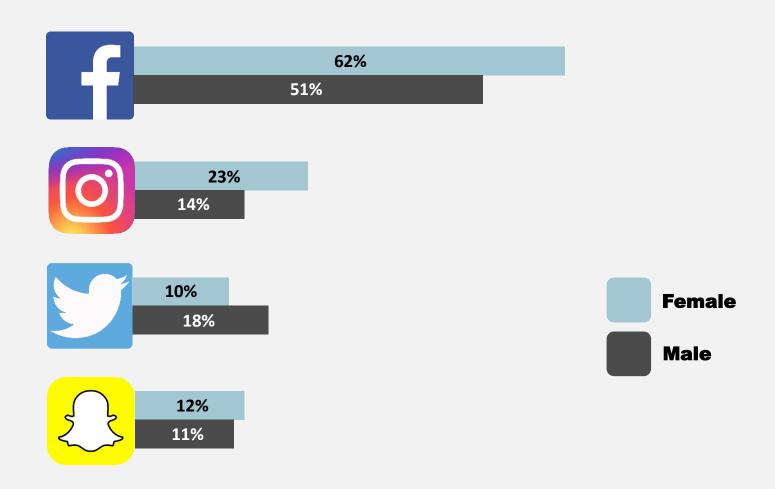

Presented by



Mid-Atlantic Marketing Summit September 15, 2017 Baltimore, MD



WBA's MarkeTrak® Study established in 1989

**Omnibus survey of households in the Baltimore Metro Area** 





## **Background**









## Time Spent on Social Media



#### **Compared to one year ago**





## Time Spent on Social Media





#### **Average Time Spent on Social Media by Gender**













#### **% Using Site Once A Day or More**





#### **% Using Site Once a Day or More**





## **Contributing to Social Media**

#### **Daily Actions**











## **Contributing to Social Media**

#### **Average Actions Taken Per Day**





## Contributing to Social Media





## **Reasons for Using Social Media**

#### It is important that I use social media...





## **Reasons for Using Social Media**

I use social media to keep up on what's happening around the Baltimore area.





#### **News and Social Media**





## **Profiles: Overview**





# **Profiles: Demographics**

|                                    | Rubberneckers                | Carpoolers                   | Navigators | Non-users   |
|------------------------------------|------------------------------|------------------------------|------------|----------