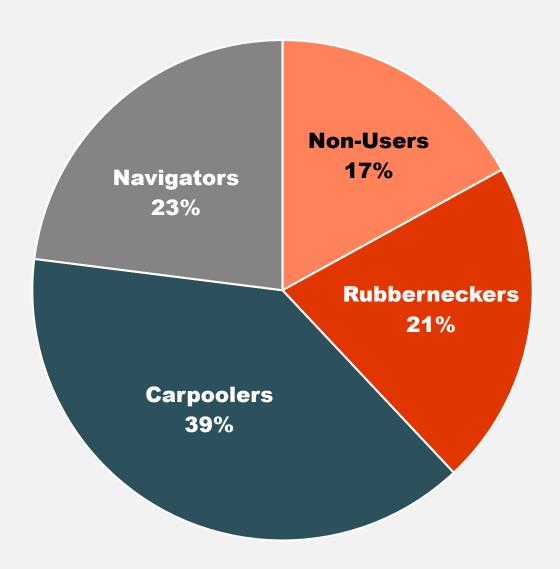

holds in the Baltimore Metro Area** 





## **Background**









## Time Spent on Social Media



#### **Compared to one year ago**





## Time Spent on Social Media





#### **Average Time Spent on Social Media by Gender**













#### **% Using Site Once A Day or More**





#### **% Using Site Once a Day or More**





## **Contributing to Social Media**

#### **Daily Actions**











## **Contributing to Social Media**

#### **Average Actions Taken Per Day**





## Contributing to Social Media





## **Reasons for Using Social Media**

#### It is important that I use social media...





## **Reasons for Using Social Media**

I use social media to keep up on what's happening around the Baltimore area.





#### **News and Social Media**





## **Profiles: Overview**





# **Profiles: Demographics**

|                                    | Rubberneckers                | Carpoolers                   | Navigators | Non-users   |
|------------------------------------|------------------------------|------------------------------|------------|-------------|
| Average Age                        | 53 years                     | 43 years                     | 42 years   | 59 years    |
| Gender 🛉                           |                              |                              |            |             |
| College Degree                     | 62%                          | 71%                          | 55%        | 45%         |
| Children in HH<br>Age 12 and under | 13%                          | 29%                          | 26%        | 8%