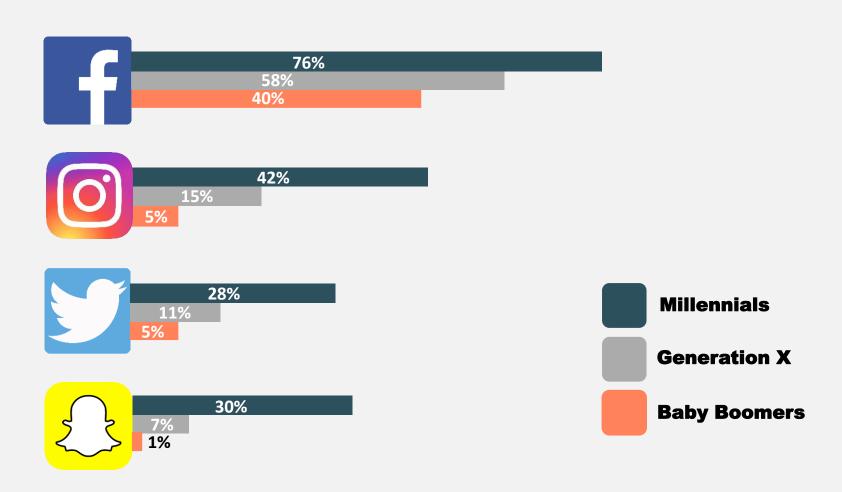

Presented by



Mid-Atlantic Marketing Summit September 15, 2017 Baltimore, MD



WBA's MarkeTrak® Study established in 1989

**Omnibus survey of households in the Baltimore Metro Area** 





## **Background**









## Time Spent on Social Media



#### **Compared to one year ago**





## Time Spent on Social Media





#### **Average Time Spent on Social Media by Gender**













#### **% Using Site Once A Day or More**





#### **% Using Site Once a Day or More**





## **Contributing to Social Media**

#### **Daily Actions**











## **Contributing to Social Media**

#### **Average Actions Taken Per Day**





## Contributing to Social Media





## **Reasons for Using Social Media**

#### It is important that I use social media...





## **Reasons for Using Social Media**

I use social media to keep up on what's happening around the Baltimore area.





#### **News and Social Media**





## **Profiles: Overview**





# **Profiles: Demographics**

|                                    | Rubberneckers                | Carpoolers                   | Navigators | Non-users   |
|------------------------------------|------------------------------|------------------------------|------------|-------------|
| Average Age                        | 53