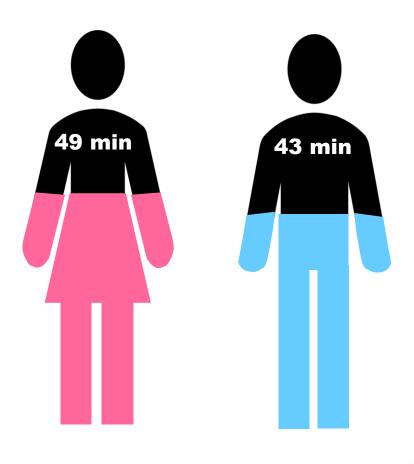

Presented by



Mid-Atlantic Marketing Summit September 15, 2017 Baltimore, MD



WBA's MarkeTrak® Study established in 1989

**Omnibus survey of households in the Baltimore Metro Area** 





## **Background**









## Time Spent on Social Media



#### **Compared to one year ago**





## Time Spent on Social Media





#### **Average Time Spent on Social Media by Gender**













#### **% Using Site Once A Day or More**





#### **% Using Site Once a Day or More**





## **Contributing to Social Media**

#### **Daily Actions**











## **Contributing to Social Media**

#### **Average Actions Taken Per Day**





## Contributing to Social Media





## **Reasons for Using Social Media**

#### It is important that I use social media...





## **Reasons for Using Social Media**

I use social media to keep up on what's happening around the Baltimore area.





#### **News and Social Media**





## **Profiles: Overview**





# **Profiles: Demographics**

|                                    | Rubberneckers                | Carpoolers                   | Navigators | Non-users   |
|------------------------------------|------------------------------|