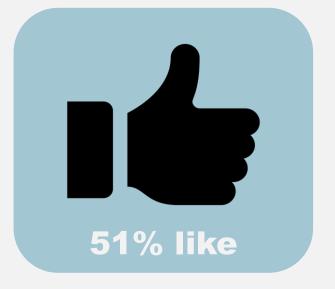

#### **Daily Actions**

#### **Average Actions Taken Per Day**

## Contributing to Social Media