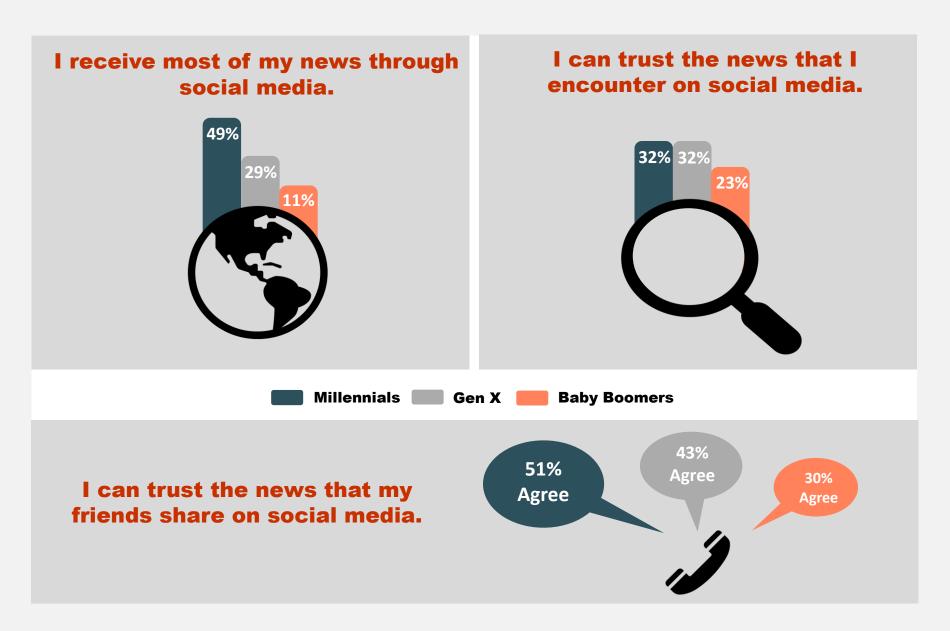

1989

**Omnibus survey of households in the Baltimore Metro Area** 





## **Background**









## Time Spent on Social Media



#### **Compared to one year ago**





## Time Spent on Social Media





#### **Average Time Spent on Social Media by Gender**













#### **% Using Site Once A Day or More**





#### **% Using Site Once a Day or More**





## **Contributing to Social Media**

#### **Daily Actions**











## **Contributing to Social Media**

#### **Average Actions Taken Per Day**





## Contributing to Social Media





## **Reasons for Using Social Media**

#### It is important that I use social media...





## **Reasons for Using Social Media**

I use social media to keep up on what's happening around the Baltimore area.





#### **News and Social Media**





## **Profiles: Overview**





# **Profiles: Demographics**

|                                    | Rubberneckers                | Carpoolers                   | Navigators | Non-users   |
|------------------------------------|------------------------------|------------------------------|------------|-------------|
| Average Age                        | 53 years                     | 43 years                     | 42 years   | 59 years    |
| Gender 🛉                           |                              |                              |            |             |
| College Degree                     | 62%                          | 71%                          | 55%        | 45%         |
| Children in HH<br>Age 12 and under | 13%                          | 29%